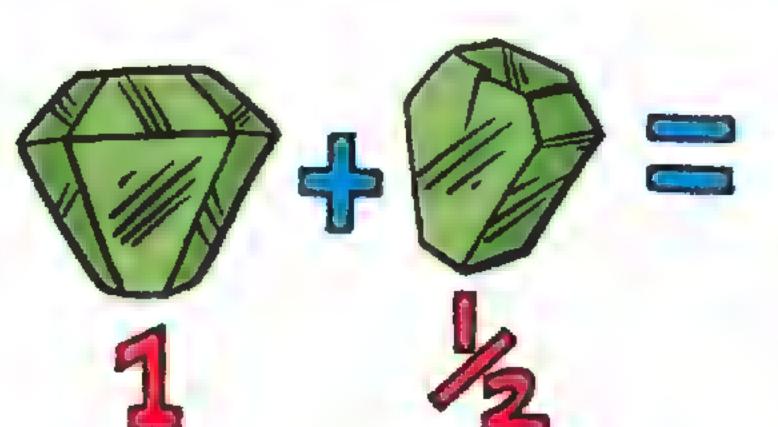

"-- BUT IT'S ONLY HALF A CHAOS EMERALD?

"I SEE ... THE TWO GEMS HAVE A MAGNETIC ATTRACTION!

"AND THEY'RE SO POWERFUL THAT THE SHARD WILL TUNNEL THROUGH SOLID ROCK TO JOIN WITH THE WHOLE

"... BUT BEWARE!

"FOR IF ONE EMERALD SUDDENLY BECOMES ONE AND A HALF...